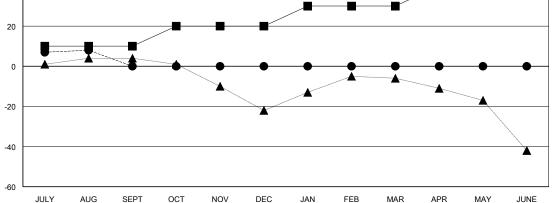

## District 201N3

Results as of: 8/31/2024

| GMT: LOCATION AUSTRALIA GMT ( | CA |
|-------------------------------|----|
|-------------------------------|----|

| Clubs                 |               |           |               | Members               |                        |                         |                                                    |
|-----------------------|---------------|-----------|---------------|-----------------------|------------------------|-------------------------|----------------------------------------------------|
| RESULTS FOR 2024-2025 |               |           |               | RESULTS FOR 2024-2025 |                        |                         |                                                    |
| QUARTER               | NEW CLUB GOAL | NEW CLUBS | DROPPED CLUBS | QUARTER MEME          | BER GROWTH NET<br>GOAL | MEMBER GROWTH<br>ACTUAL | DROPPED<br>MEMBERS ACTUAL<br>(including transfers) |
| JULY/AUG/SEPT         | 0             | 0         | 0             | JULY/AUG/SEPT         | 10                     | 34                      | 18                                                 |
| OCT/NOV/DEC           | 0             | 0         | 0             | OCT/NOV/DEC           | 10                     | 0                       | 0                                                  |
| JAN/FEB/MAR           | 2             | 0         | 0             | JAN/FEB/MAR           | 10                     | 0                       | 0                                                  |
| APR/MAY/JUNE          | 1             | 0         | 0             | APR/MAY/JUNE          | 10                     | 0                       | 0                                                  |

## GOALS AND ACTUAL NEW CLUBS CUMULATIVE

GOALS AND ACTUAL MEMBERS CUMULATIVE

| - <b>II</b> - ME | MBER | GROWTH | NET | GOAL |
|------------------|------|--------|-----|------|
|------------------|------|--------|-----|------|

MEMBER GROWTH ACTUAL

- LAST YEAR MEMBERSHIP ACTUAL

| DROPPED CLUBS: 0 |    | 10 CLUBS OF 54 ADDED 1 OR MORE<br>NEW MEMBERS | GENDER DISTRIBUTION  MALE 560 (52.68%) |              |     |
|------------------|----|-----------------------------------------------|----------------------------------------|--------------|-----|
|                  |    |                                               |                                        | ,            |     |
| DROPPED MEMBERS  |    |                                               | FEMALE                                 | 503 (47.32%) |     |
| DECEASED         | 1  | CLICK LIEDE FOR CLIMIU ATIVE                  | TOTAL FAMILY UNIT MEMBERS              |              | 199 |
| CLUB CANCELLED   | 0  | CLICK HERE FOR CUMULATIVE MEMBERSHIP DATA     | FAMILY MEMBERS PAYING HALF             |              | 101 |
| OTHER            | 17 |                                               |                                        |              | 101 |
| TOTAL            | 18 |                                               |                                        |              |     |