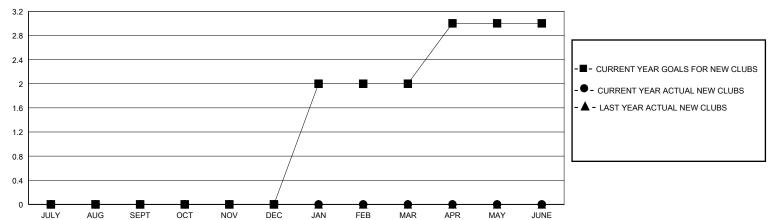

## District 201N3

Results as of: 8/31/2024

| GMT: LOCATION AUSTRALIA GMT ( | CA |
|-------------------------------|----|
|-------------------------------|----|

| Clubs                 |               |           |               | Members               |                        |                         |                                                    |
|-----------------------|---------------|-----------|---------------|-----------------------|------------------------|-------------------------|----------------------------------------------------|
| RESULTS FOR 2024-2025 |               |           |               | RESULTS FOR 2024-2025 |                        |                         |                                                    |
| QUARTER               | NEW CLUB GOAL | NEW CLUBS | DROPPED CLUBS | QUARTER MEME          | BER GROWTH NET<br>GOAL | MEMBER GROWTH<br>ACTUAL | DROPPED<br>MEMBERS ACTUAL<br>(including transfers) |
| JULY/AUG/SEPT         | 0             | 0         | 0             | JULY/AUG/SEPT         | 10                     | 34                      | 18                                                 |
| OCT/NOV/DEC           | 0             | 0         | 0             | OCT/NOV/DEC           | 10                     | 0                       | 0                                                  |
| JAN/FEB/MAR           | 2             | 0         | 0             | JAN/FEB/MAR           | 10                     | 0                       | 0                                                  |
| APR/MAY/JUNE          | 1             | 0         | 0             | APR/MAY/JUNE          | 10                     | 0                       | 0                                                  |

## GOALS AND ACTUAL NEW CLUBS CUMULATIVE

GOALS AND ACTUAL MEMBERS CUMULATIVE

| - <b>II</b> - ME | MBER | GROWTH | NET | GOAL |
|------------------|------|--------|-----|------|
|------------------|------|--------|-----|------|